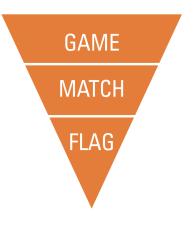

**GAME** – A competition between two PGA Jr. League teams. A GAME consists of two teams each fielding multiple players that are broken down into two-person pairs.

**MATCH** – As part of the GAME, pairs participate in head-to-head MATCHES. A MATCH is nine holes in length and the Captain or Coach is responsible for appropriately assigning pairs to each MATCH.

**FLAG** – Each MATCH is broken into three of these. A FLAG is three holes in a row, and each team has the opportunity to earn points at the end of each FLAG. Each 13u GAME consists of 12 FLAGS and each 17u GAME consists of 9 FLAGS.